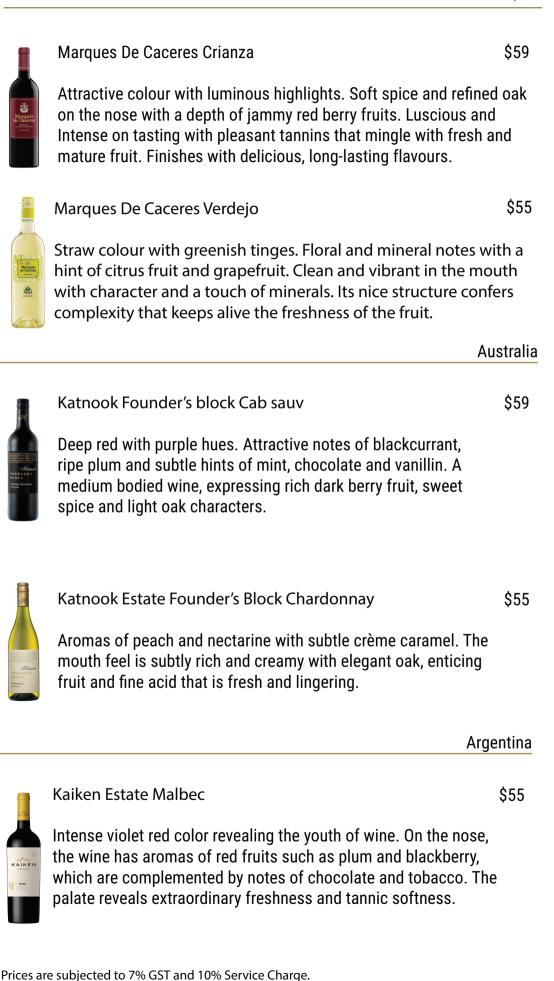

Prices are subjected to 7% GST and 10% Service Charge.

Housepour Wine Selections

De Bortoli Family Selection Sauvignon Blanc

## Pierre Jean Merlot

It incorporates both specialized modern techniques and and century old traditions in wine production to retain its full flavor. A unique flavor that pairs well with any meal.

Crisp and refreshing, with aromas of grapefruit and lemon peel, lending a fresh balance to the character, plus some herbal notes. Vibrant and well-rounded.

Premium Wine Selections

New Zealand

\$40

\$40

|                                                                                             | Lawson's Dry Hills Pinot Noir                                                                                                                                                                                                                                                                                                               | \$59    |  |  |  |  |
|---------------------------------------------------------------------------------------------|---------------------------------------------------------------------------------------------------------------------------------------------------------------------------------------------------------------------------------------------------------------------------------------------------------------------------------------------|---------|--|--|--|--|
| DEVE HELD<br>CALL HELD<br>AND<br>AND<br>AND<br>AND<br>AND<br>AND<br>AND<br>AND<br>AND<br>AN | A fruit driven wine with depth and interest, a soft elegant<br>Pinot Noir with fine tannins and a lovely length. The<br>varietal fruit characters of strawberry and dark cherry are<br>matched with subtle oak notes.                                                                                                                       |         |  |  |  |  |
|                                                                                             | Lawson's Dry Hills Chardonnay                                                                                                                                                                                                                                                                                                               | \$55    |  |  |  |  |
|                                                                                             | Lovely aromas of nougat and lemon with notes of bees wax and<br>stone fruits. A dry, medium-bodied wine with citrus, peach and<br>creamy, rich tones. Lovely concentration and a crisp, balanced<br>acidity. Wild fermentation in stainless tank has produced com-<br>plexity while highlighting this variety's beautiful fruit characters. |         |  |  |  |  |
|                                                                                             |                                                                                                                                                                                                                                                                                                                                             | Germany |  |  |  |  |
|                                                                                             | Urban Riesling                                                                                                                                                                                                                                                                                                                              | \$55    |  |  |  |  |
|                                                                                             | A complex smoky and floral nose a jujcy fruity elegant                                                                                                                                                                                                                                                                                      |         |  |  |  |  |

A complex, smoky and floral nose, a juicy, fruity elegant mouthfeel with minerality that finishes off-dry and crisp with the impulse to take the next sip.

Premium Mine Selections

Spain

Premium Mine Selections

Italy